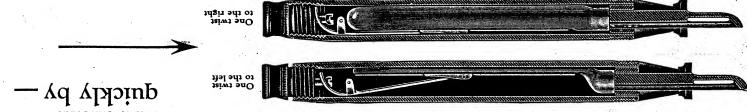

The Screw Pressure Filler. This is a patented filling device which prevents leakage—the ink cannot be shaken out, cannot blot. Has greater ink capacity.

By a turn to the left of the button at the end of the holder, a screw action is obtained (the most powerful leverage known). It absolutely compresses the ink sack until the last particle of air is driven out, leaving a positive vacuum. This is filled when the pen is immersed in ink and the pressure released by a turn to the right. It is the simplest and the most powerful filling mechanism ever devised.